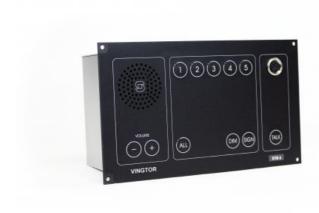

# ETB-5

Central Panel Mounted

#### **DESCRIPTION**

- Master station with 5 lines selection
- All Call facility
- Monitor-speaker / microphone
- Connector for gooseneck or handheld microphone
- Dimable memory light
- Line buttons with memory light
- Buzzer indication of incoming calls
- Step volume control
- Call signal
- · Output for extra signal device all lines
- 24V DC power supply