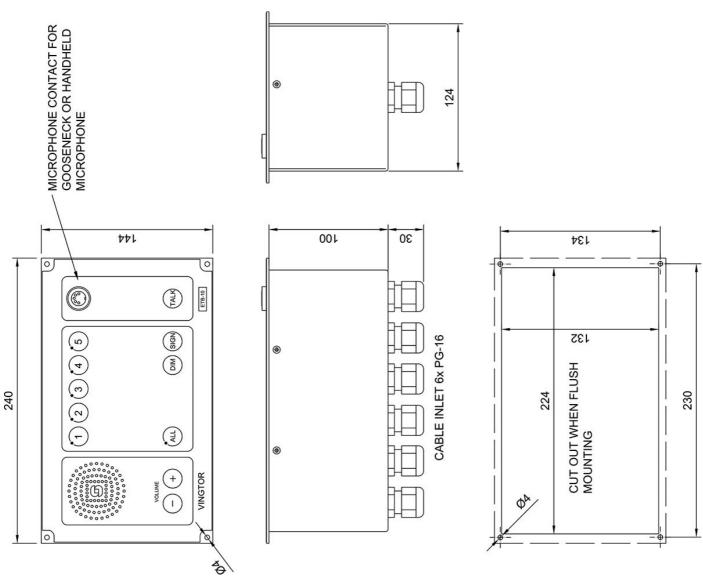

#### GENERAL

| Material / finish        | Aluminium / black                               |
|--------------------------|-------------------------------------------------|
| Mounting                 | Flush with 4 x 4 mm screws                      |
| Terminals                | Plugable screw terminals for cable max. 2.5 mm2 |
| Cable gland              | 6 x PG-16                                       |
| IP rating                | IP-22                                           |
| Dimensions (mm)          | 240W x 144H x 130D (with glands)                |
| Cut-out dimensions       | 224 x 132 mm                                    |
| Weight                   | Approx. 1.6 kg                                  |
| Microphone input         | Contact for handheld and gooseneck -microphone  |
| Switches                 | Push-button type with LED indication            |
| Power supply             | 24 - 32 VDC                                     |
| Max. current consumption | 1A                                              |
| Output power             | 15 W RMS                                        |
| Frequency range          | 200 Hz - 8 KHz (-3 dB)                          |
| Temperature operating    | -20 to +55 °C                                   |
|                          |                                                 |
|                          |                                                 |

#### **TECHNICAL DIMENSIONS**

Created: 14.07.2014, updated: 13.04.2018

page 2/3