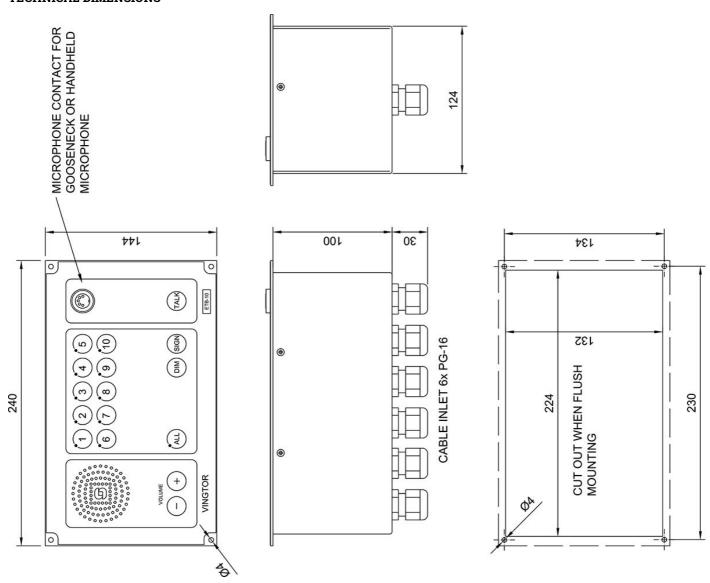

#### **TECHNICAL DIMENSIONS**

Created: 14.07.2014, updated: 13.04.2018

page 2/3

#### GENERAL

| Material / finish        | Aluminium / black                               |
|--------------------------|-------------------------------------------------|
| Mounting                 | Flush with 4 x 4 mm screws                      |
| Terminals                | Plugable screw terminals for cable max. 2.5 mm2 |
| Cable gland              | 6 x PG-16                                       |
| IP rating                | IP-22                                           |
| Dimension (mm)           | 240W x 144H x 130D (with glands)                |
| Cut out dimension        | 224 x 132 mm                                    |
| Weight                   | Approx. 1.6 kg                                  |
| Microphone input         | Contact for handheld and gooseneck -microphone  |
| Switches                 | Push button type with LED indication            |
| Power supply             | 24 - 32 VDC                                     |
| Max. current consumption | 2A                                              |
| Output power             | 30W RMS                                         |
| Frequency range          | 200 Hz - 8 KHz (-3 dB)                          |
| Temperature operating    | -20 to +55 °C                                   |
|                          |                                                 |