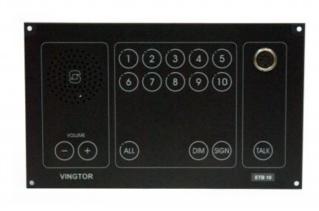

#### **DESCRIPTION**

- Master station with 10 lines selection
- All Call facility
- Monitor-speaker / microphone
- Connector for gooseneck or handheld microphone
- Dimable memory light
- Line buttons with memory light
- Buzzer indication of incoming calls
- Step volume control
- Call signal
- · Output for extra signal device all lines
- 24V DC power supply

#### GENERAL

| Material / finish        | Aluminium / black                               |
|--------------------------|-------------------------------------------------|
| Mounting                 | Flush with 4 x 4 mm screws                      |
| Terminals                | Plugable screw terminals for cable max. 2.5 mm2 |
| Cable gland              | 6 x PG-16                                       |
| IP rating                | IP-22                                           |
| Dimension (mm)           | 240W x 144H x 130D (with glands)                |
| Cut out dimension        | 224 x 132 mm                                    |
| Weight                   | Approx. 1.6 kg                                  |
| Microphone input         | Contact for handheld and gooseneck -microphone  |
| Switches                 | Push button type with LED indication            |
| Power supply             | 24 - 32 VDC                                     |
| Max. current consumption | 2A                                              |
| Output power             | 30W RMS                                         |
| Frequency range          | 200 Hz - 8 KHz (-3 dB)                          |
| Temperature operating    | -20 to +55 °C                                   |
|                          |                                                 |